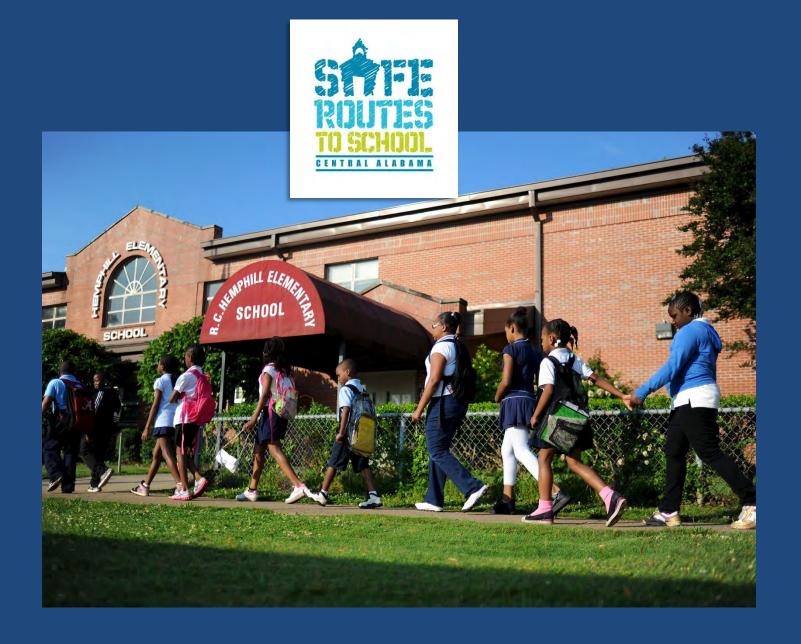

#### What is Safe Routes to School?

- Safe Routes to School is the movement to create safe, convenient, and fun opportunities for children to bicycle or walk to and from school.
- Local Programs are built on collaborative partnerships between parents, educators, elected officials, planners, engineers, business and community leaders, and health officials.

From 1979 to 2009, the number of K-8 students who walk or bike to school has dropped from 48% to 13%. Now, approximately 40% of school trips are made on a school bus, and 45% of children arrive at school in private automobiles. The decline in daily physical activity in walking to and from school has coincided with the increased prevalence of childhood obesity.