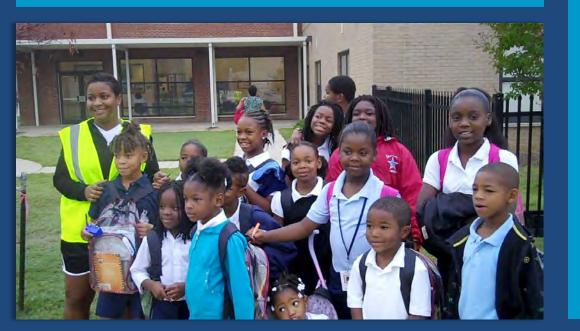

### What are Walking School Buses?

- Groups of children, led by a trained adult, walk to school on a predetermined route
- Engages people throughout a community
- Encourages physical activity
   for EVERY child

The Walking School Bux warks just like a traditional school bux route, but slids are waiking instead of riding. Adult "Bux drivers" holp kids stay sate while they get a chance to exercise with their friends on the way to school. When communities create safe routes to school, everyone benefits. In order to have a successful Safe Reuse to School, program, streets need to be designed to accommodate all users. Safe, well-maintained streets, sidewalks and trails will encourage students and recidents to be more active, resulting in improved public health, a cleaner environment, and community visitory.