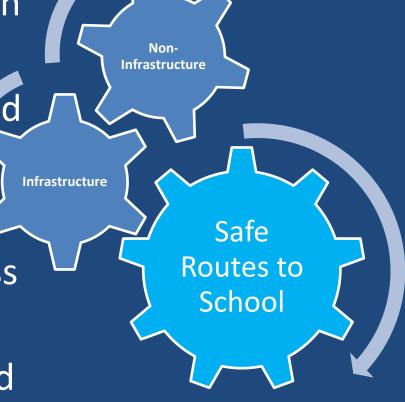

#### Safe Routes to School

Safe Routes to School **Infrastructure** 

Non-Infrastructure Projects: Sidewalks, Traffic Calming, etc.

Plans and Policies

Programs, Events & Education

Enforcement

#### Safe Routes to School

Safe Routes to School Infrastructure

Non-Infrastructure Projects: Sidewalks, Traffic Calming, etc.

Plans and Policies

Programs, Events & Education

Enforcement

#### Non-Infrastructure

Bicycle and Pedestrian Education

 Programs such as the Walking School Bus, Corner Captains, and School Pool

Encouragement and Incentives

 School Travel Plans and Wellness Policies

 Enforcement of School Zone and other Traffic Laws

#### Infrastructure

- installing new sidewalks
- installing street striping (crosswalks, bike lanes)
- installing bicycle parking facilities
- installing signs
- providing facilities to slow traffic
- increasing connectivity between locations
- improving handicapped accessibility
- developing alternative drop-off sites
- developing off-street bicycle and pedestrian facilities