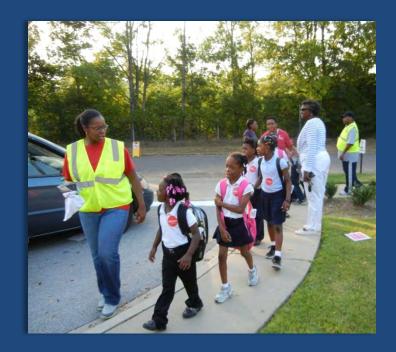

### What are Walking School Buses?

- Groups of children, led by a trained adult, walk to school on a predetermined route
- Engages people throughout a community
- Encourages physical activity
   for EVERY child

The Walking School Bux warks just like a traditional school bux route, but slids are waiking instead of riding. Adult "Bux drivers" holp kids stay sate while they get a chance to exercise with their friends on the way to school. When communities create safe routes to school, everyone benefits. In order to have a successful Safe Reuse to School, program, streets need to be designed to accommodate all users. Safe, well-maintained streets, sidewalks and trails will encourage students and recidents to be more active, resulting in improved public health, a cleaner environment, and community visitory.