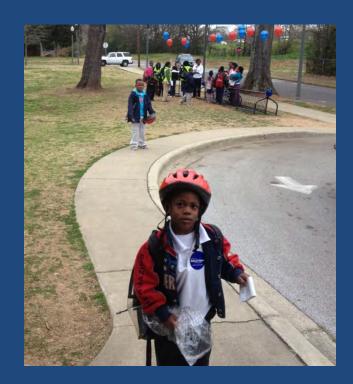

Recently, children from Birmingham City Schools were given an opportunity to capture photos and widess of their walk to school—from their parspective. All of the images you see here are what total kids see on their journey.