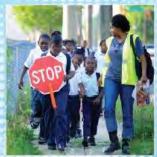

The Walking School Bux warks just like a traditional school bux route, but slids are waiking instead of riding. Adult "Bux drivers" holp kids stay sate while they get a chance to exercise with their friends on the way to school. When communities create safe routes to school, everyone benefits. In order to have a successful Safe Reuse to School, program, streets need to be designed to accommodate all users. Safe, well-maintained streets, sidewalks and trails will encourage students and recidents to be more active, resulting in improved public health, a cleaner environment, and community visitory.