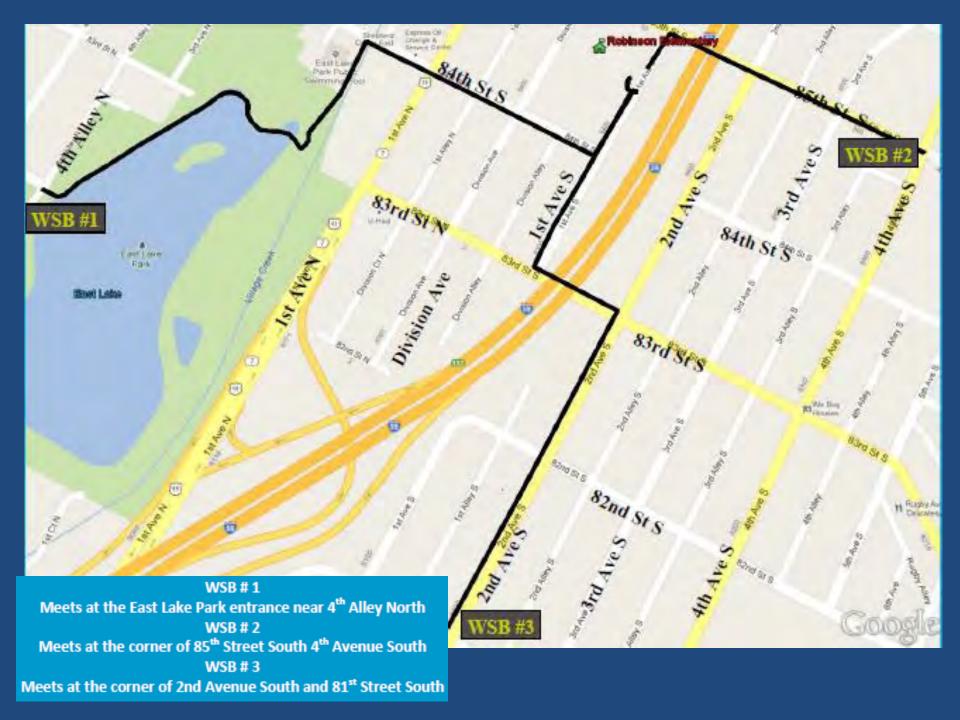

#### 2011-2012 WALKING SCHOOL BUS

- Robinson Elementary
- Hemphill Elementary
- Hudson Elementary

2012-2013 WALKING SCHOOL BUS

#### **Fall Results**

- •Robinson Elementary: 48 students participated, walking 81 miles
- Hemphill Elementary: 150 students participated, walking 472 miles
- •Phillips Academy: 78 students participated, walking 141 miles