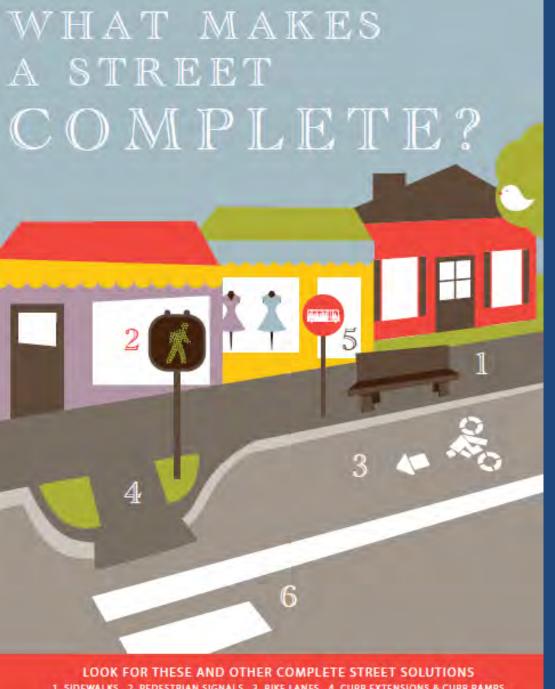

1. SIDEWALKS 2. PEDESTRIAN SIGNALS 3. BIKE LANES 4. CURB EXTENSIONS & CURB RAMPS 5. PUBLIC TRANSPORTATION STOPS 6. SAFE CROSSING OPPORTUNITIES

# Complete Streets: Designing Streets For All Users

Resolution **PASSED** the Birmingham Planning Commission

Resolutions **PASSED** by Montevallo, Midfield, Sylvan Springs, Pleasant Grove, Homewood, and Bessemer City Councils