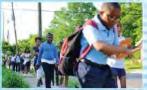

Recently, children from Birmingham City Schools were given an opportunity to capture photos and widess of their walk to school—from their parspective. All of the images you see here are what total kids see on their journey.

The Walking School Bux warks just like a traditional school bux route, but slids are waiking instead of riding. Adult "Bux drivers" holp kids stay sate while they get a chance to exercise with their friends on the way to school. When communities create safe routes to school, everyone benefits. In order to have a successful Safe Reuse to School, program, streets need to be designed to accommodate all users. Safe, well-maintained streets, sidewalks and trails will encourage students and recidents to be more active, resulting in improved public health, a cleaner environment, and community visitory.