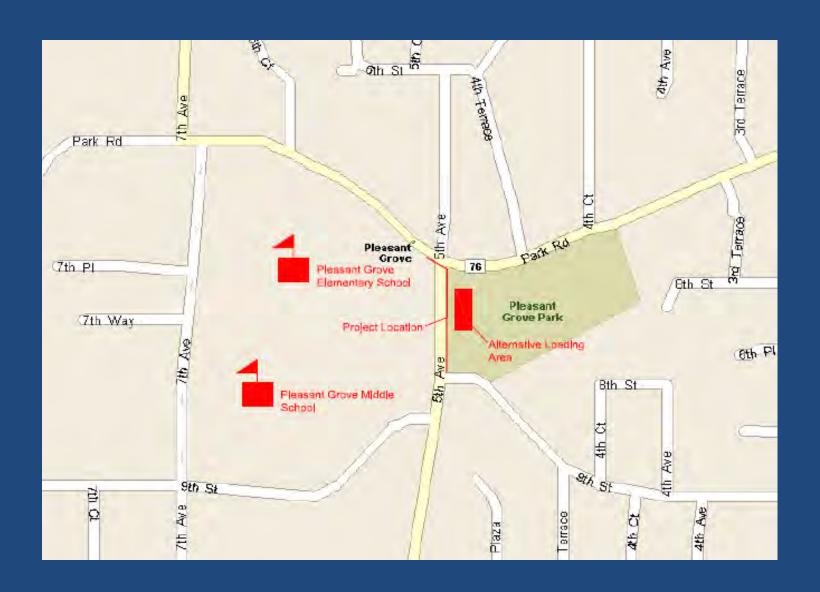

w traffic
- increasing connectivity between locations
- improving handicapped accessibility
- developing alternative drop-off sites
- developing off-street bicycle and pedestrian facilities



## Walkability AssessmentsIdentifying Community Projects and Priorities













## **Engineering Support**

Service project of the Alabama Section Institute of Transportation Engineers

Provided free of charge

Services include:

- traffic data collection
- project development
- ADA compliance
- safety and crash studies
- cost estimates





#### **SRTS Opportunities**

Improve Handicap accessibility and Crosswalk Striping and Signals



#### **SRTS Opportunities**

Extend sidewalk in central Civic area



#### **SRTS Opportunities**

Develop alternative drop-off sites

## **Project Location**



# Community Meeting for feedback on Safe Routes to School project



## **Funding Awarded**





| YearProject IDAmountSchool SystemProject Description2012AL 5865\$132,525Jefferson County BOESidewalks and crosswalks near Chalkville Elementary2012AL 5871\$150,000BessemerDrainage improvements, curb and gutter, crosswalks near Abrams Elementary2012AL 5876\$150,000All of Jefferson County BOESidewalks, crosswalks & pedestrian signage near Montevallo Elementary2012AL 5863\$150,000Shelby County BOESidewalks, crosswalks & pedestrian signage near Montevallo Elementary2012AL 5862\$148,983Jefferson County BOESidewalks, crosswalks & pedestrian signage2011AL 3\$149,815HooverSidewalks, crosswalks & pedestrian signage2011AL 20\$114,369MidfieldSidewalks, crosswalks, curbs, gutters, pedestrian bridge, st