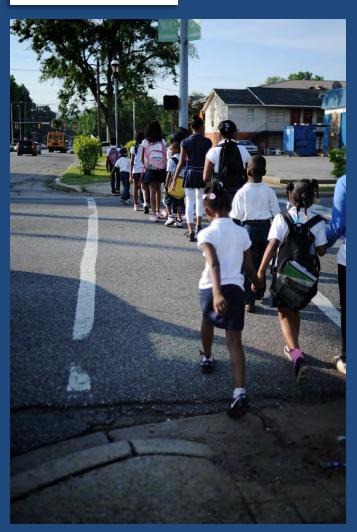

### What are Walking School Buses?

- Groups of children, led by a trained adult, walk to school on a predetermined route
- Engages people throughout a community
- Encourages physical activity
   for EVERY child

The Walking School Bux warks just like a traditional school bux route, but slids are waiking instead of riding. Adult "Bux drivers" holp kids stay sate while they get a chance to exercise with their friends on the way to school. When communities create safe routes to school, everyone benefits. In order to have a successful Safe Reuse to School, program, streets need to be designed to accommodate all users. Safe, well-maintained streets, sidewalks and trails will encourage students and recidents to be more active, resulting in improved public health, a cleaner environment, and community visitory.