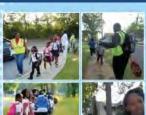

### What are Walking School Buses?

- Groups of children, led by a trained adult, walk to school on a predetermined route
- Engages people throughout a community
- Encourages physical activity
   for EVERY child

The Walking School Bux warks just like a traditional school bux route, but slids are waiking instead of riding. Adult "Bux drivers" holp kids stay sate while they get a chance to exercise with their friends on the way to school. When communities create safe routes to school, everyone benefits. In order to have a successful Safe Reuse to School, program, streets need to be designed to accommodate all users. Safe, well-maintained streets, sidewalks and trails will encourage students and recidents to be more active, resulting in improved public health, a cleaner environment, and community visitory.