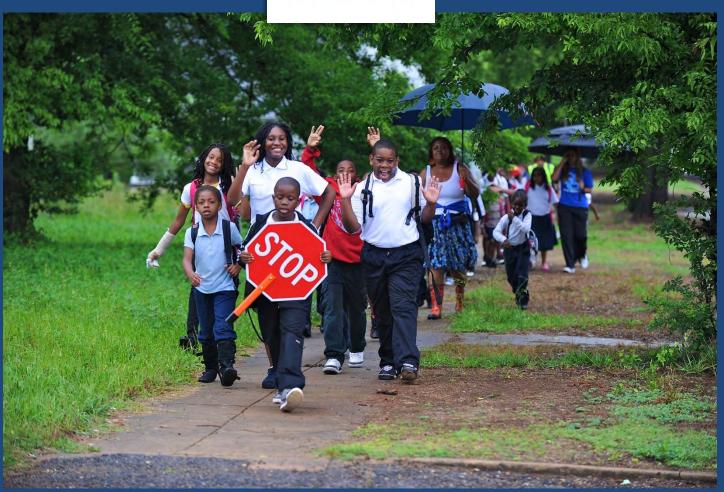

### What are Walking School Buses?

- Groups of children, led by a trained adult, walk to school on a predetermined route
- Engages people throughout a community
- Encourages physical activity
   for EVERY child

The Walking School Bux warks just like a traditional school bux route, but slids are waiking instead of riding. Adult "Bux drivers" holp kids stay sate while they get a chance to exercise with their friends on the way to school. When communities create safe routes to school, everyone benefits. In order to have a successful Safe Reuse to School, program, streets need to be designed to accommodate all users. Safe, well-maintained streets, sidewalks and trails will encourage students and recidents to be more active, resulting in improved public health, a cleaner environment, and community visitory.