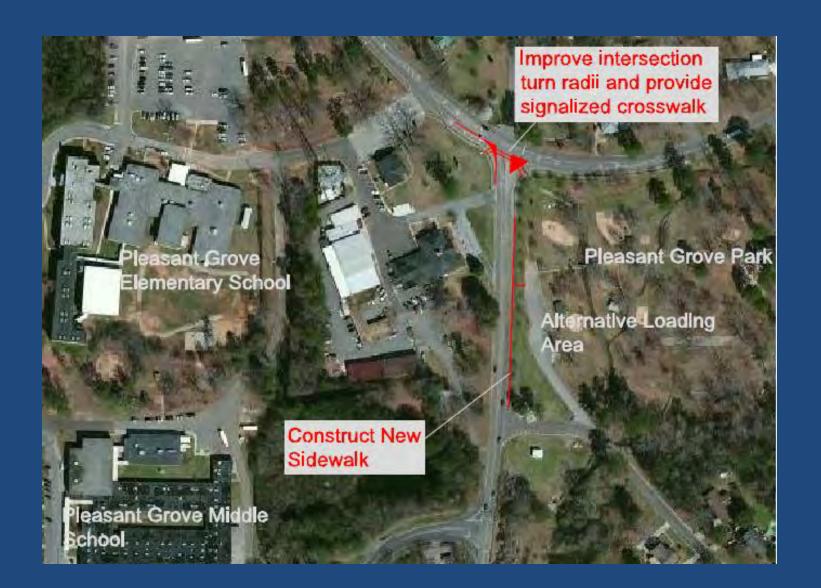

#### **SRTS Opportunities**

Improve Handicap accessibility and Crosswalk Striping and Signals

#### **SRTS Opportunities**

Extend sidewalk in central Civic area

#### **SRTS Opportunities**

Develop alternative drop-off sites

## **Project Location**