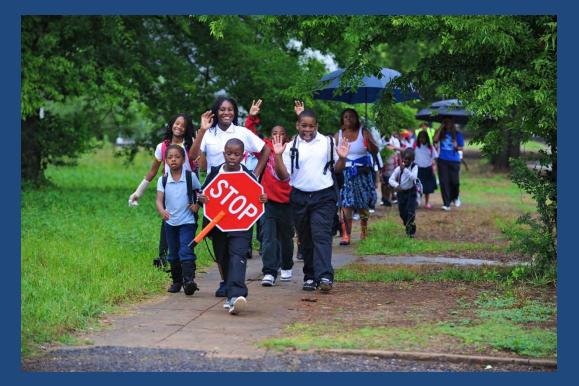

### What are Walking School Buses?

- Groups of children, led by a trained adult, walk to school on a predetermined route
- Engages people throughout a community
- Encourages physical activity
   for EVERY child

The Walking School Bux warks just like a traditional school bux route, but slids are waiking instead of riding. Adult "Bux drivers" holp kids stay sate while they get a chance to exercise with their friends on the way to school. When communities create safe routes to school, everyone benefits. In order to have a successful Safe Reuse to School, program, streets need to be designed to accommodate all users. Safe, well-maintained streets, sidewalks and trails will encourage students and recidents to be more active, resulting in improved public health, a cleaner environment, and community visitory.