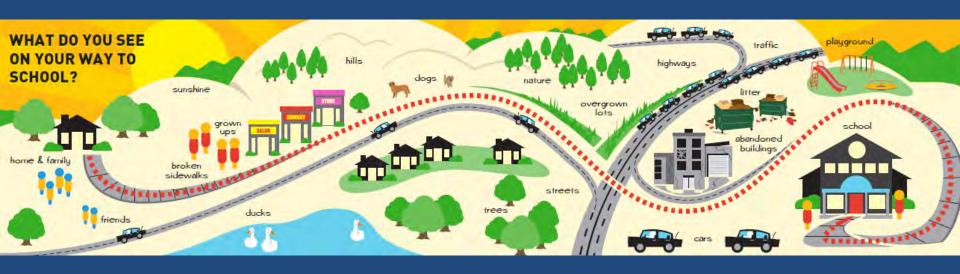

is working with communities to make transportation to and from school easier and safer.

beauty in their communities. But they also see things that need increvement. These pictures highlight the need for maintenance, safely, and accessibility. Just some of the reasons who communities must make calle notice a priority.

Recently, children from Birmingham City Schools were given an opportunity to capture photos and widess of their walk to school—from their parspective. All of the images you see here are what total kids see on their journey.