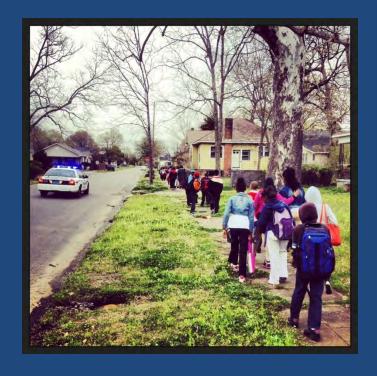

### What are Walking School Buses?

- Groups of children, led by a trained adult, walk to school on a predetermined route
- Engages people throughout a community
- Encourages physical activity
   for EVERY child

The Walking School Bux warks just like a traditional school bux route, but slids are waiking instead of riding. Adult "Bux drivers" holp kids stay sate while they get a chance to exercise with their friends on the way to school. When communities create safe routes to school, everyone benefits. In order to have a successful Safe Reuse to School, program, streets need to be designed to accommodate all users. Safe, well-maintained streets, sidewalks and trails will encourage students and recidents to be more active, resulting in improved public health, a cleaner environment, and community visitory.