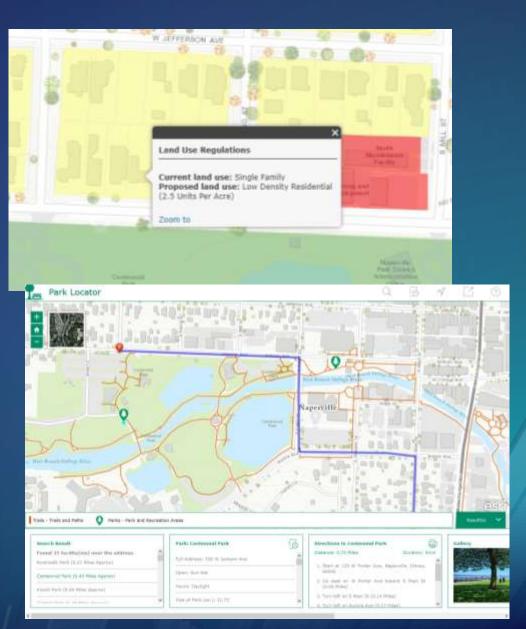

### System of Record for Community and Economic Development

|          |                                 | 4   | 8    | i |
|----------|---------------------------------|-----|------|---|
| Locat    | e Services                      | *   | ۲    | × |
| Search   | for an address or locate on map |     |      |   |
| •        | 115 S Washington St, Nap∉ X     | Q.  |      | 0 |
| Show     | results within 1 Miles          |     | 5007 |   |
| 0        | Ø                               |     |      | 5 |
| Cernet   | wries                           | - N | (Z)  | > |
| Comm     | unity Centers                   |     | (1)  | Σ |
| Librari  | es                              |     | (2)  | > |
| Muses    | ma                              |     | (3)  | > |
| Theatres |                                 |     | (3)  | > |
| Gover    | nment Offices                   |     | (4)  | 5 |
| Hospit   | als and Clinics                 |     | (1)  | > |
| Fire St  | ations                          |     | (1)  | > |