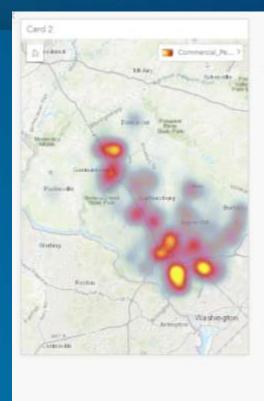

| 1130 Hidden Spring Dr | Napervillett  | 60540 |



### ArcGIS Solutions Industry-Specific Apps, Maps, and Tools . . . Extending Your GIS



### Field GIS | Taking ArcGIS Beyond the Office



### System of Insight for Community and Economic Development



### Community Analyst Understanding your neighborhoods....allocating resources fairly.



### **Insights** Opening Location Analytics and Business Intelligence to Everyone.







10.00

| 7 0 0 6 0 5                    | Q                |
|--------------------------------|------------------|
| Use_Code_1! COUNT              | ettermetel. + It |
| ASSEMBLY BULCING               | 384              |
| EANK.                          | 87               |
| BOSCENCE                       | 24               |
| BOARDING HOUSE                 | 3                |
| BUSNESS BUILDING               | 2.461            |
| COMMERCIAL MILCELLANEOUS /     | 1,147            |
| EDUCATIONAL BUILDING           | 658              |
| FACTORY                        | 4                |
| FENCE                          | 10               |
| GARAGE                         | 55               |
| HOSPITAL                       | 143              |
| HOTEL