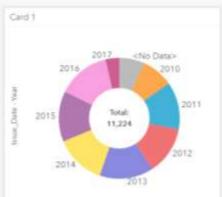

### **Insights** Opening Location Analytics and Business Intelligence to Everyone.

10.00

| 7 0 0 6 0 5                    | Q                |
|--------------------------------|------------------|
| Use_Code_1! COUNT              | ettermetel. + It |
| ASSEMBLY BULCING               | 384              |
| EANK.                          | 87               |
| BOSCENCE                       | 24               |
| BOARDING HOUSE                 | 3                |
| BUSNESS BUILDING               | 2.461            |
| COMMERCIAL MILCELLANEOUS /     | 1,147            |
| EDUCATIONAL BUILDING           | 658              |
| FACTORY                        | 4                |
| FENCE                          | 10               |
| GARAGE                         | 55               |
| HOSPITAL                       | 143              |
| HOTEL                          | 44               |
| INDUSTRIAL BUILDING            | 53               |
| AGTITUTIONAL BUILDING          | 30               |
| MERCANTILE BUILDING            | 1.019            |
| MISCELLANEOUS STRUCTURE        |                  |
| MUCTIFAMILY DIVELLING          | 1,858            |
| MUCTURAMIC: SERVICE CITIZEN BU | 11               |
| MUCT FARRY DWELLING HIGH RE    | 10               |
| MUCTRANCE DWELLING LOW RE      | 31               |
| OWNERSHIP UNIT                 | 24               |
| PLACE OF WORSHIP               | 167              |
| RESTALIRANT                    | 638              |
| #ETAINING WALL                 | 185              |
| SHED                           | .25              |
| STORAGE BUILDING               | 228              |
| EHMMING POOL                   | 11               |
| SWIMMING POOL & FENCE          | 5                |
| THEATER                        | 1                |
| TOWER                          | 14               |
| TOWNHOUSE                      | 655              |
| TRALER                         | .41              |
| UTLITY: MISCELLANEOUS          | 3                |
|                                | Tetal 11.224     |
|                                | C                |
|                                |                  |