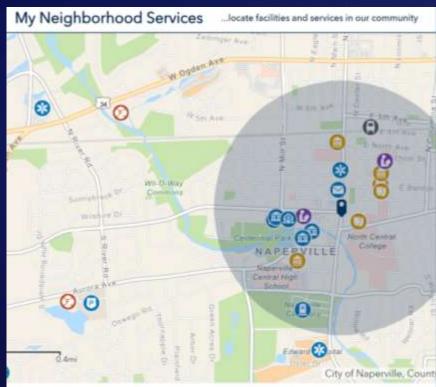

### Community Analyst Understanding your neighborhoods....allocating resources fairly.