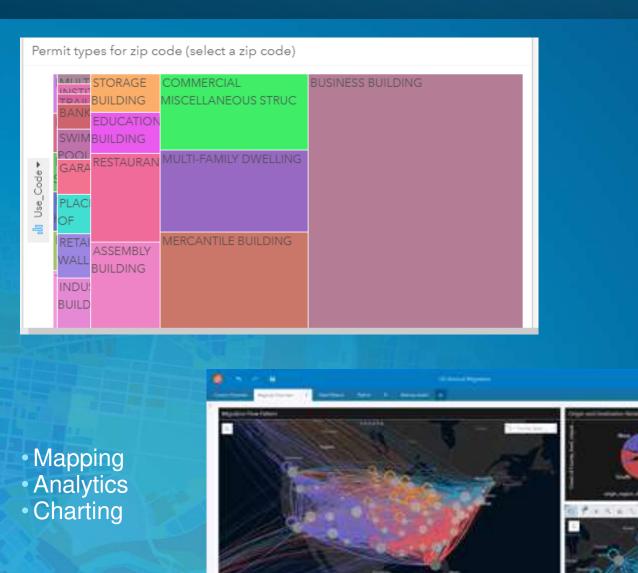

### **Insights** Opening Location Analytics and Business Intelligence to Everyone.

10.00

| 7 0 0 6 0 5                    | Q                |
|--------------------------------|------------------|
| Use_Code_1! COUNT              | ettermetel. + It |
| ASSEMBLY BULCING               | 384              |
| EANK.                          | 87               |
| BOSCENCE                       | 24               |
| BOARDING HOUSE                 | 3                |
| BUSNESS BUILDING               | 2.461            |
| COMMERCIAL MILCELLANEOUS /     | 1,147            |
| EDUCATIONAL BUILDING           | 658              |
| FACTORY                        | 4                |
| FENCE                          | 10               |
| GARAGE                         | 55               |
| HOSPITAL                       | 143              |
| HOTEL                          | 44               |
| INDUSTRIAL BUILDING            | 53               |
| AGTITUTIONAL BUILDING          | 30               |
| MERCANTILE BUILDING            | 1.019            |
| MISCELLANEOUS STRUCTURE        |                  |
| MUCTIFAMILY DIVELLING          | 1,858            |
| MUCTURAMIC: SERVICE CITIZEN BU | 11               |
| MUCT FARRY DWELLING HIGH RE    | 10               |
| MUCTRANCE DWELLING LOW RE      | 31               |
| OWNERSHIP UNIT                 | 24               |
| PLACE OF WORSHIP               | 167              |
| RESTALIRANT                    | 638              |
| #ETAINING WALL                 | 185              |
| SHED                           | .25              |
| STORAGE BUILDING               | 228              |
| EHMMING POOL                   | 11               |
| SWIMMING POOL & FENCE          | 5                |
| THEATER                        | 1                |
| TOWER                          | 14               |
| TOWNHOUSE                      | 655              |
| TRALER                         | .41              |
| UTLITY: MISCELLANEOUS          | 3                |
|                                | Tetal 11.224     |
|                                | C                |
|                                |                  |