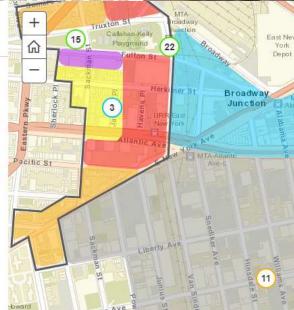

#### Performance Reporting

District Department of

Transportation

95 60

19

Team

Management

Five-Hundred Trees in 20